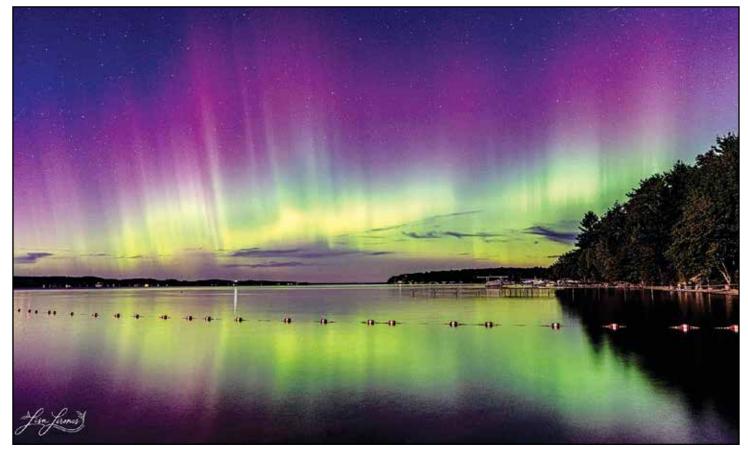

|

Fall Sports Schedules
Pages 16 - 19

#### **WEEKLY FEATURES**

Obituaries -5Coming Events -9Sports -14 - 19, 24 Court News -8Classifieds -22 - 23Puzzles -22 - 23









The Northern Lights were on display over a three day period starting on Sept. 3. The solar storm reached a Kp index of seven, giving sky gazers a dazzling light display over Northern Michigan. The aurora borealis is seen over Torch Lake in the top photo and near Barker Creek in the lower photo. Forecasters are predicting the next chance of seeing the Northern Lights will be on Sept. 30

Photo at top by Lisa Lirones Photo at left by Todd VanSickle

Commissioners discuss jail food service, put Nifty Thrifty building on the block

#### BY LINDA GALLAGHER CONTRIBUTING WRITER

BELLAIRE – At a bi-monthly meeting during which board chairman Terry VanAlstine was absent, the Antrim County Board of Commissioners agreed to put the Nifty Thrifty building in downtown Bellaire up for sale, get an