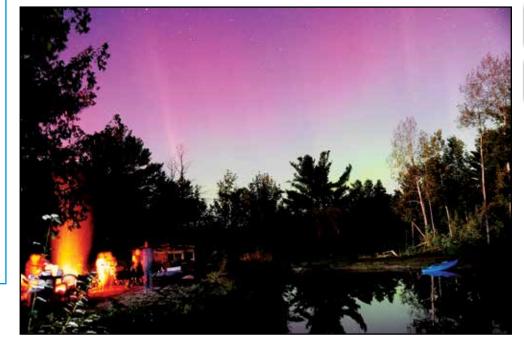

|

Fall Sports Schedules
Pages 16 - 19

#### **WEEKLY FEATURES**

Obituaries -5Coming Events -9Sports -14 - 19, 24 Court News -8Classifieds -22 - 23Puzzles -22 - 23









The Northern Lights were on display over a three day period starting on Sept. 3. The solar storm reached a Kp index of seven, giving sky gazers a dazzling light display over Northern Michigan. The aurora borealis is seen over Torch Lake in the top photo and near Barker Creek in the lower photo. Forecasters are predicting the next chance of seeing the Northern Lights will be on Sept. 30

Photo at top by Lisa Lirones Photo at left by Todd VanSickle

Commissioners discuss jail food service, put Nifty Thrifty building on the block

#### BY LINDA GALLAGHER CONTRIBUTING WRITER

BELLAIRE – At a bi-monthly meeting during which board chairman Terry VanAlstine was absent, the Antrim County Board of Commissioners agreed to put the Nifty Thrifty building in downtown Bellaire up for sale, get an ap